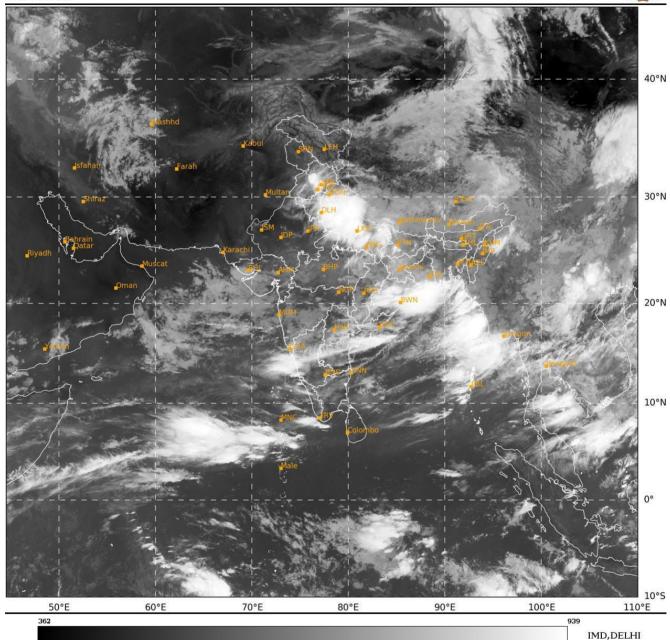

### **BAY OF BENGAL:**

SCATTERED LOW AND MEDIUM CLOUDS WITH EMBEDDED INTENSE TO VERY INTENSE CONVECTION LAY OVER NORTH & CENTRAL BAY OF BENGAL, SOUTHEAST BAY OF BENGAL, NORTH ANDAMAN SEA, ARAKAN COAST & GULF OF MARTABAN. SCATTERED LOW AND MEDIUM CLOUDS WITH EMBEDDED ISOLATED MODERATE TO INTENSE CONVECTION LAY OVER SOUTHWEST BAY OF BENGAL & SOUTH ANDAMAN SEA.

### **ARABIAN SEA:**

SCATTERED LOW AND MEDIUM CLOUDS WITH EMBEDDED INTENSE TO VERY INTENSE CONVECTION LAY OVER EASTCENTRAL ARABIAN SEA OFF KARNATAKA COAST & SOUTH ARABIAN SEA, SOUTH OF LATITUDE 10° NORTH MALDIVES & COMORIN AREA. SCATTERED LOW AND MEDIUM CLOUDS WITH EMBEDDED MODERATE TO INTENSE CONVECTION LAY OVER SOUTHEAST ARABIAN SEA OFF KERALA COAST & LAKSHADWEEP ISLANDS AREA AND WEAK TO MODERATE CONVECTION LAY OVER REST ARABIAN SEA, GULF OF KUTCH & GULF OF CAMBAY.

\*NOTE: EVERY 24HR FORECAST IS VALID UPTO 0300 UTC (0830 IST) OF NEXT DAY

**REMARKS**: NIL

SAT: INSAT-3DR IMG IMG\_TIR1 10.8 um L1C Mercator 03-07-2024/(0315 to 0342) GMT 03-07-2024/(0845 to 0912) IST